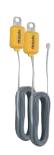

## 25' (7.6m) Communication Cables

The TRUEcharge 2 battery chargers connects to this remote panel via communication cables.

Two 25ft cables are included in this box.