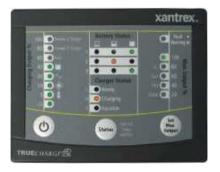

## TRUECHARGE2 REMOTE PANEL

- Compatible with all non-international TRUEcharge2 battery chargers
- Programs the charger for battery type and temperature
- Displays faults and warnings, basic battery level and settings
- Displays the current status of each battery or each battery bank
- Simple push buttons to set charger mode
- FCC Class B compliant

PART # 808-8040-01

## Compatible models:

804-1220-02, 804-1240-02, 804-1260-02, 804-2410, 804-2420, 804-2430